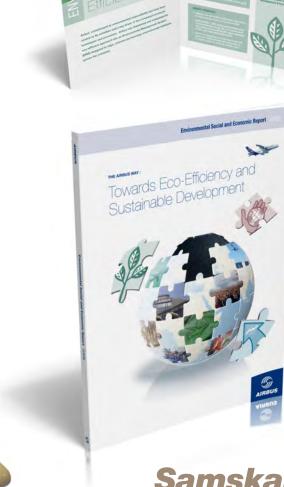

# Airbus

We worked with Airbus SAS on their Environmental, Social & Economic Report. Our pitch beating a number of Agencies with it's innovative, 'green' design.

This even included the report being supplied in digital format on a USB stick - made from sustainably managed bamboo!