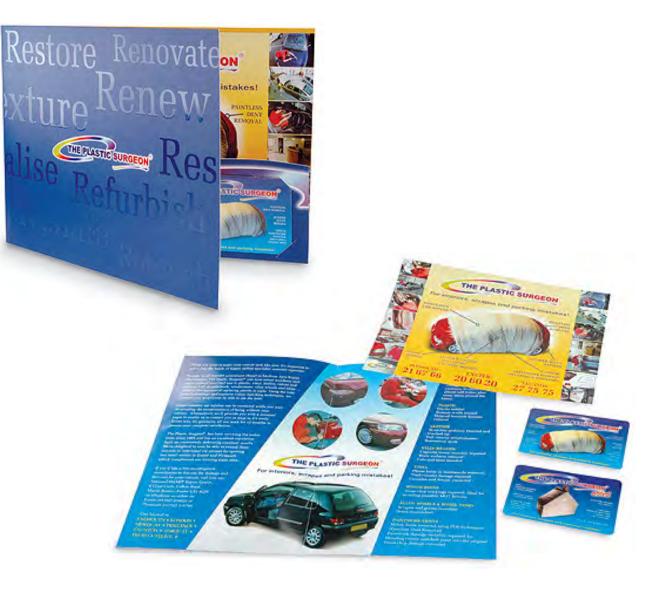

# The Plastic Surgeon

Plastic Surgeon's cosmetic repair service uses fine finishing techniques, many originally used in the automotive trade, but also drawing on the skills of French polishing. Our specialist Finishers use a vast array of proprietary fillers, hardeners, polishes and colours, to mend surfaces that have suffered damage such as scratches, dents, chips, gouges or staining.

Cosmetic repair does not include structural repairs. It focuses on surfaces because these are most vulnerable to damage and everyday wear and tear. The range of surfaces and items that Plastic Surgeon can repair is vast and our cosmetic repairs save over 1,700 tonnes of damaged products from going to landfill waste every year.