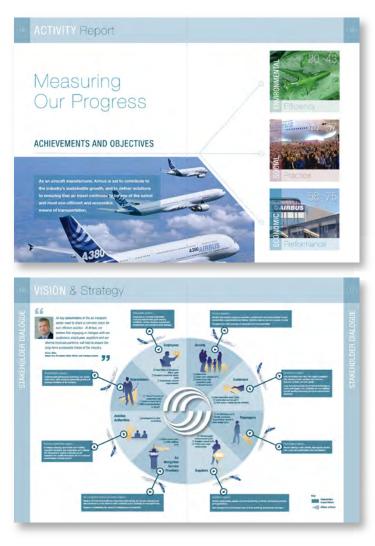

# Airbus

We worked with Airbus SAS on their Environmental, Social & Economic Report. Our pitch beating a number of Agencies with it's innovative, 'green' design.

This even included the report being supplied in digital format on a USB stick - made from sustainably managed bamboo!